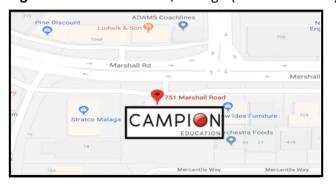

### 'While You Wait' collection service (Malaga or Canning Vale)

Please note long delays can be experienced in the two weeks prior to the commencement of the school year and availability of all stock lines cannot be guaranteed at this time. All back ordered items will be posted and a delivery fee will apply.

### Malaga - 751 Marshall Road, Malaga (next to Stratco)